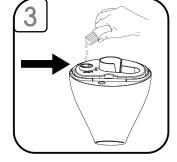

## HOW IT WORKS 4

\*Leaving some air in tank will help to mix essential oils with the water.

Add 10-20 drops of your essential oil. Then replace the cap.

Replace the tank back onto the base.

Add an ounce of water and a few drops of oil to the base to start with a stronger scent.