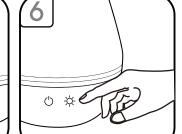

## **OPERATION**

To control misting:

Touch the power icon once for continuous misting.

Touch a second time to power the unit off.

To control lights:

Touch the light icon

once for rotating lights.

Touch a second time

to power lights off.

CLEANING/MAINTENANCE 8

- Only use clean water at room temperature to fill the water tank.
- Rinse the water tank and wipe it dry with a clean cloth every time you use a different type of essential oil or every 2 uses.
- Use a damp cloth to clean the exterior of the unit.
- Use a cotton swab or brush with alcohol to clean ceramic disc.
- Do not move once unit has been filled with water.
- Do not use detergents or abrasive agents to clean the diffuser unit.
- Disconnect the diffuser unit from power before cleaning.
- Use the diffuser unit on a dry and even surface.