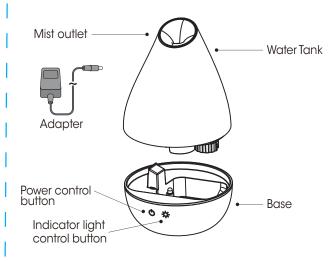

### **INSTRUCTIONS & CARE**

Please read the instructions before use.

PARTS

Congratulations on your purchase of the Serene Living<sup>®</sup> Dew Drop<sup>™</sup> Oil Diffuser.

## HOW IT WORKS 4

## **OPERATION**

The Dew Drop<sup>™</sup> diffuser uses high frequency ultrasonic technology that vibrates water inside the unit into an ultra fine mist. When essential oils are added, they are immediately dispersed into the air, providing immediate healthful benefits while helping to ionize the air. It can be used in a bedroom, living room, office area or anywhere you want to create a relaxing, healthful environment.