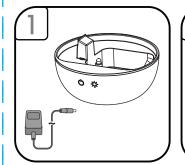

#### OPERATION 5

#### CAUTION:

 DO NOT USE PURIFIED OR DISTILLED WATER. DO NOT MOVE ONCE UNIT HAS BEEN FILLED WITH WATER.

Plug the adapter into the base unit first then plug into the wall.

Remove cap and fill to slightly below capacity with luke warm water.