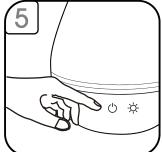

#### OPERATION 5

## **OPERATION**

To control misting:

Touch the power icon once for continuous misting.

Touch a second time to power the unit off.

To control lights:

Touch the light icon

once for rotating lights.

Touch a second time

to power lights off.

CLEANING/MAINTENANCE 8

- Only use clean water at room temperature to fill the water tank.
- Rinse the water tank and wipe it dry with a clean cloth every time you use a different type of essential oil or every 2 uses.
- Use a damp cloth to clean the exterior of the unit.
- Use a cotton swab or brush with alcohol to clean ceramic disc.
- Do not move once unit has been filled with water.
- Do not use detergents or abrasive agents to clean the diffuser unit.
- Disconnect the diffuser unit from power before cleaning.
- Use the diffuser unit on a dry and even surface.