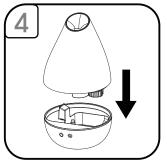

## HOW IT WORKS 4

\*Leaving some air in tank will help to mix essential oils with the water.

Add 10-20 drops of your essential oil. Then replace the cap.

Replace the tank back onto the base.

Add an ounce of water and a few drops of oil to the base to start with a stronger scent.