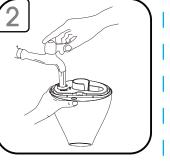

## HOW IT WORKS 4

#### CAUTION:

 DO NOT USE PURIFIED OR DISTILLED WATER. DO NOT MOVE ONCE UNIT HAS BEEN FILLED WITH WATER.

Plug the adapter into the base unit first then plug into the wall.

Remove cap and fill to slightly below capacity with luke warm water.